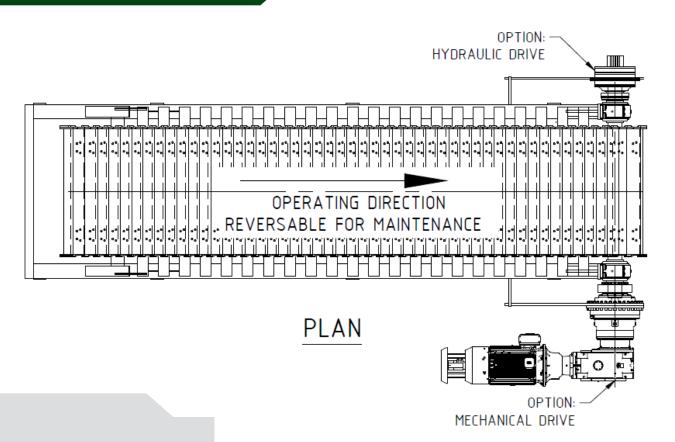

This approach has led to some of the most innovative feeder designs on the market today incorporating features such as swan neck configurations,

4.0m belt widths, machine lengths of 55m and tail mounted drives.