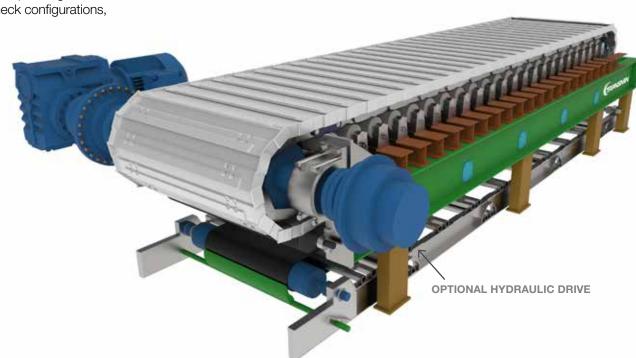

# TRANSMIN HEAVY DUTY APRON FEEDERS

Transmin offers a range of conventional heavy duty apron feeders to complement the well-established and comprehensive range of Low Profile Feeders (LPF) which over recent years have become a technology of choice for feeder applications throughout the mining industry.

This approach has led to some of the most innovative feeder designs on the market today incorporating features such as swan neck configurations,

4.0m belt widths, machine lengths of 55m and tail mounted drives.

Being the Australian distributor for BERCO track chains and components, Transmin APFs use BERCO SALT chain, chain curtains and components such as sprockets, wheels and rollers. A special design of pans is used to minimise material leakage on the return.